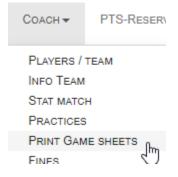

10. Select Coach -> Info Team to add it.

Your team colour should be entered if it is not you will be able

11. Select Coach -> Print Game Sheets

Select the games sheet you would like to print, scroll down, check all the players and coaches that will be participating in your game and then click **"Add the selected members to the game sheet"**, then select Verify & Save, then click PRINT.