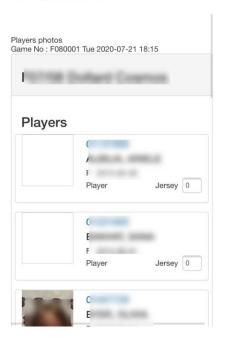

13. For Digital Passports on your smartphone navigate to PTS LEAGUE and login with the same username and password. Then navigate to **Coach -> Player Photos** 

14. It will open all the player photos for your team that you will be able to use for verification.

PLAYERS PHOTOS