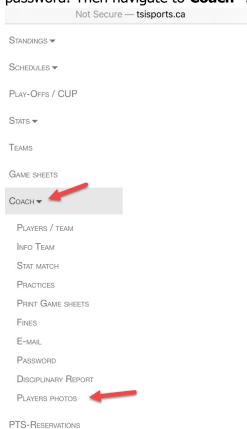

13. For Digital Passports on your smartphone navigate to PTS LEAGUE and login with the same username and password. Then navigate to **Coach -> Player Photos** 

14. It will open all the player photos for your team that you will be able to use for verification.

PLAYERS PHOTOS