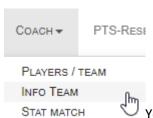

10. Select Coach -> Info Team to add it.

Your team colour should be entered if it is not you will be able

11. Select Coach -> Print Game Sheets

Select the games sheet you would like to print, scroll down, check all the players and coaches that will be participating in your game and then click **"Add the selected members to the game sheet"**, then select Verify & Save, then click PRINT.