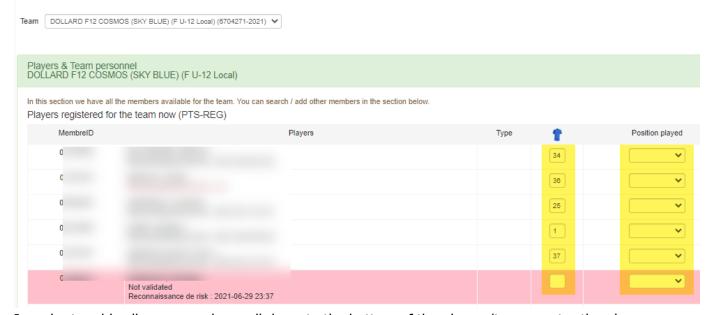

PLAYERS / TEAM

INFO TEAM

7. Select Coach -> Player / Team

8. For Each player enter the Jersey #, optionally enter their position they play then click

SAVE

(THIS ONLY HAS TO BE DONE ONCE UNLESS YOU ADD RESERVE PLAYERS)

If you have any players in PINK, you need to contact your club to have their validation or risk assessment completed before they participate in a game.

 In order to add call-up or coach, scroll down to the bottom of the players/teams, enter the players or coach's passport # and select search for if it is the correct player or coach select "Add Player" or "Add Team Personnel".